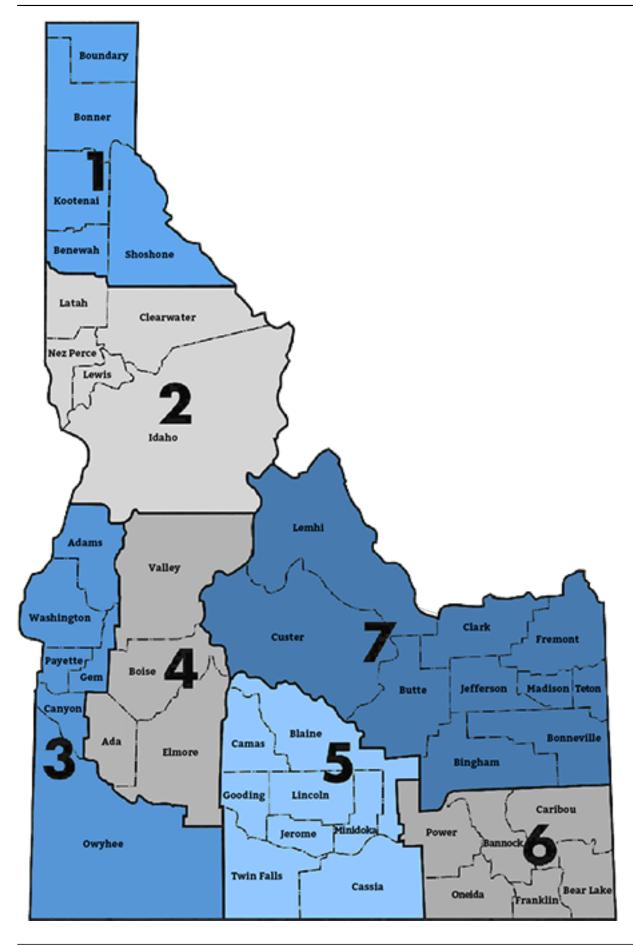

## **Idaho's District Courts**

## **Idaho's District Courts**

All local rules are maintained by the districts; the Idaho Supreme Court does not warrant the content of these rules.

| First Judicial District [1]    |           | Second Judicial District [2] |            | Third Judicial District [3] |            |
|--------------------------------|-----------|------------------------------|------------|-----------------------------|------------|
|                                |           | <u>Local Rules</u> [4]       |            | <u>Local Rules</u> [5]      |            |
| Counties:                      |           | Counties:                    |            | Counties:                   |            |
| Benewah                        | Bonner    | Clearwater                   | Idaho      | Adams                       | Canyon     |
| Boundary                       | Kootenai  | Latah                        | Lewis      | Gem                         | Owyhee     |
| Shoshone                       |           | Nez Perce                    |            | Payette                     | Washington |
|                                |           |                              |            |                             |            |
|                                |           | Fifth Judicial District [7]  |            | Sixth Judicial District [8] |            |
| <u>Local Rules</u> [9]         |           | Local Rules [10]             |            | <u>Local Rules</u> [11]     |            |
| Counties:                      |           | Counties:                    |            | Counties:                   |            |
| Ada                            | Boise     | Blaine                       | Camas      | Bannock                     | Bear Lake  |
| Elmore                         | Valley    | Cassia                       | Gooding    | Caribou                     | Franklin   |
|                                |           | Jerome                       | Lincoln    | Oneida                      | Power      |
|                                |           | Minidoka                     | Twin Falls |                             |            |
|                                |           |                              | 151        |                             |            |
| Seventh Judicial District [12] |           |                              |            |                             |            |
| Local Rules [13]               |           |                              |            |                             |            |
| Counties:                      |           |                              |            |                             |            |
| Bingham                        |           | Bonneville                   |            |                             |            |
| Butte                          |           | Clark                        |            |                             |            |
|                                | Custer    | Fremont                      |            |                             |            |
|                                | Jefferson | Lemhi                        |            |                             |            |
|                                | Madison   | Teton                        |            |                             |            |
|                                |           |                              |            |                             |            |
|                                |           |                              |            |                             |            |
|                                |           |                              |            |                             |            |