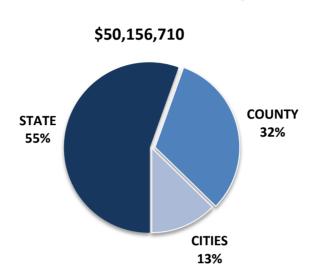

375,990</u>                                                         | <u>\$ 383,837</u>            | <u>\$ 5,992,153</u>                           |
| TOTALS                          | \$50,156,710                                                                | \$93,125,318                 | \$ (42,968,608)                               |
| *County FY2013<br>*State FY2013 | October 1, 2012 – S<br>(Cassia County is repres<br>July 1, 2012 – June      | sented with Fiscal Year 2012 | data)                                         |
| ** Not Included in<br>Expenses  | Juvenile Detention (<br>(Public Defender Costs )<br>Trial Court Financing R | and Prosecutor Costs are no  | longer reported on the                        |

# **Total Trial Court Revenues and Costs**

(County Fiscal Year 2013)



Trial Court Revenues from Criminal Fines and Civil Filing Fees



# TRIAL COURT FINANCING SUMMARY OF FUND BALANCES BY DISTRICT (EXCLUDING JAIL AND SHERIFF COSTS) FOR THE YEAR ENDED SEPTEMBER 30, 2013

| COURT                                                                                                                                                                                                                                                                                                                                          |                                                                                                                                             |                                                                                                                   |