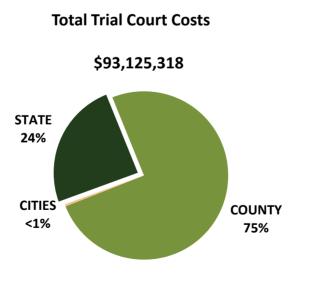

| <u>\$ 383,837</u>            | <u>\$ 5,992,153</u>                           |
| TOTALS                          | \$50,156,710                                                                | \$93,125,318                 | \$ (42,968,608)                               |
| *County FY2013<br>*State FY2013 | October 1, 2012 – S<br>(Cassia County is repres<br>July 1, 2012 – June      | sented with Fiscal Year 2012 | data)                                         |
| ** Not Included in<br>Expenses  | Juvenile Detention (<br>(Public Defender Costs )<br>Trial Court Financing R | and Prosecutor Costs are no  | longer reported on the                        |

# **Total Trial Court Revenues and Costs**

(County Fiscal Year 2013)



Trial Court Revenues from Criminal Fines and Civil Filing Fees



# TRIAL COURT FINANCING SUMMARY OF FUND BALANCES BY DISTRICT (EXCLUDING JAIL AND SHERIFF COSTS) FOR THE YEAR ENDED SEPTEMBER 30, 2013

| COURT                                                                                                                                                                                                                                                                                                                                          |                                                                                                                                             |                                                                                                                   |