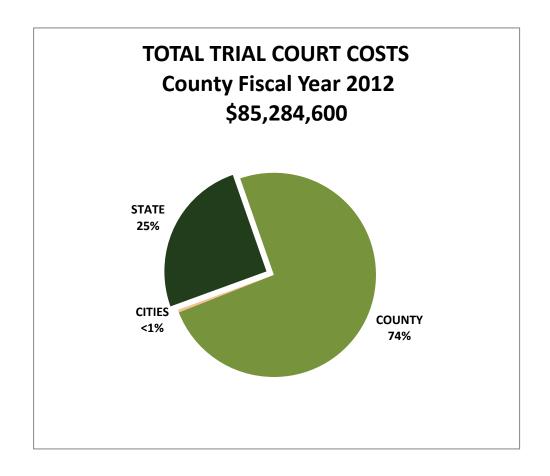

|
| CITIES                        | \$ 6,879,347                                  | \$ 361,377                  | <u>\$ 6,517,970</u>                           |
| TOTALS                        | \$50,871,913                                  | \$85,284,600                | \$ (34,412,687)                               |
| *County FY2012  *State FY2012 | October 1, 2011 – So<br>July 1, 2011 – June 3 |                             |                                               |
| ** Not Included in Expenses   | Juvenile Detention (Public Defender Costs a   | and Prosecutor Costs are no | longer reported on the                        |

## CRIMINAL FINE AND CIVIL FILING FEE REVENUE

(COUNTY FISCAL YEAR 2012)



### WHAT IT COSTS TO RUN THE TRIAL COURTS:

(COUNTY FISCAL YEAR 2012)



#### TRIAL COURT FINANCING

### SUMMARY OF FUND BALANCES BY DISTRICT (EXCLUDING JAIL AND SHERIFF COSTS)

FOR THE YEAR ENDED SEPTEMBER 30, 2012

#### STATEWIDE TOTALS

| Property Tax Revenue   S24,049   S35,049   S328,055   S41,231,07   S8,233,28   S40,049   S1,000,050   S1,000,167   S1,000   S1,000,050   S1,000,167   S1,000   S1,000,050   S1,000,167   S1,000,050   S1,000,167   S1,000,050   S1,000,167   S1,000,050   S1,000,067   S1,000,067   S1,000,050   S1,000,167   S1,000,050   S1,000,067   S1,000,050   S1,000,067   S1,000,050   S1,000,067   S1,000,050   S1,000,067   S1,000,050   S1,000,067   S1,000,050   S1,000,067   S1,000,050