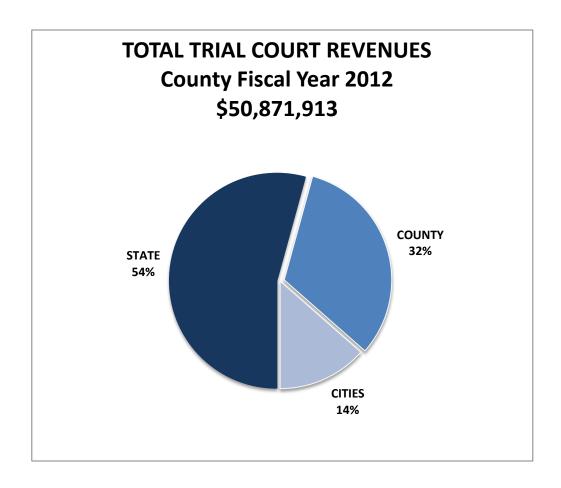

| \$63,427,480                | \$ (47,041,098)                               |
| CITIES                        | \$ 6,879,347                                  | \$ 361,377                  | <u>\$ 6,517,970</u>                           |
| TOTALS                        | \$50,871,913                                  | \$85,284,600                | \$ (34,412,687)                               |
| *County FY2012  *State FY2012 | October 1, 2011 – So<br>July 1, 2011 – June 3 |                             |                                               |
| ** Not Included in Expenses   | Juvenile Detention (Public Defender Costs a   | and Prosecutor Costs are no | longer reported on the                        |

## CRIMINAL FINE AND CIVIL FILING FEE REVENUE

(COUNTY FISCAL YEAR 2012)



### WHAT IT COSTS TO RUN THE TRIAL COURTS:

(COUNTY FISCAL YEAR 2012)



#### TRIAL COURT FINANCING

### SUMMARY OF FUND BALANCES BY DISTRICT (EXCLUDING JAIL AND SHERIFF COSTS)

FOR THE YEAR ENDED SEPTEMBER 30, 2012

#### STATEWIDE TOTALS

| Property Tax Revenue   S24,049   S35,049   S328,055   S41,231,07   S8,233,28   S40,049   S1,000,050   S1,000,167   S1,000   S1,000,050   S1,000,167   S1,000   S1,000,050   S1,000,167   S1,000,050   S1,000,167   S1,000,050   S1,000,167   S1,000,050   S1,000,067   S1,000,067   S1,000,050   S1,000,167   S1,000,050   S1,000,067   S1,000,050   S1,000,067   S1,000,050   S1,000,067   S1,000,050   S1,000,067   S1,000,050   S1,000,067   S1,000,050   S1,000,067   S1,000,050