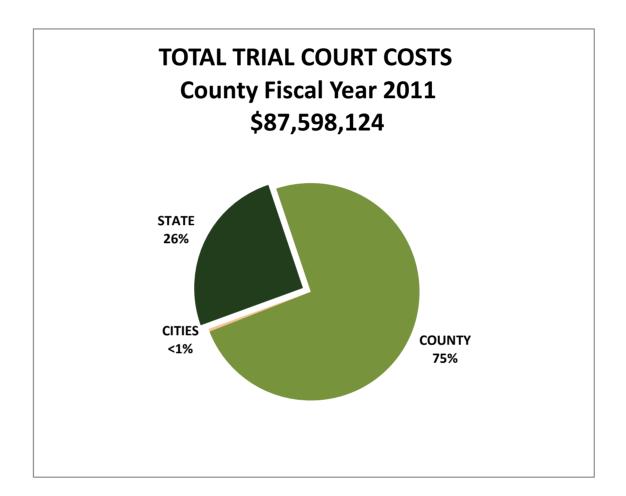

\$ 6,988,143</u>                                                          | <u>\$ 344,122</u>           | <u>\$ 6,644,021</u>                           |
| TOTALS                          | \$49,546,339                                                                 | \$87,598,124                | \$ (38,051,785)                               |
| *County FY2011<br>*State FY2011 | October 1, 2010 – Se<br>July 1, 2010 – June 3                                |                             |                                               |
| ** Not Included in<br>Expenses  | Juvenile Detention C<br>(Public Defender Costs a<br>Trial Court Financing Re | and Prosecutor Costs are no | longer reported on the                        |

WHAT IT COSTS TO RUN THE TRIAL COURTS: (COUNTY FISCAL YEAR 2011)



# CRIMINAL FINE AND CIVIL FILING FEE REVENUE (COUNTY FISCAL YEAR 2011)



# TRIAL COURT FINANCING

# SUMMARY BY COUNTY OF CRIMINAL JUSTICE, JUVENILE JUSTICE, AND COURT REVENUE AND EXPENSES BY FUND (EXCLUDING JAIL AND SHERIFF COSTS)

FOR THE YEAR ENDED SEPTEMBER 30, 2011

|                                                  |                         | STAT                 | EWIDE TOTA               | LS                         |                        |                          |                          |                            |
|--------------------------------------------------|-------------------------|----------------------|--------------------------|----------------------------|------------------------|--------------------------|--------------------------|------------------------