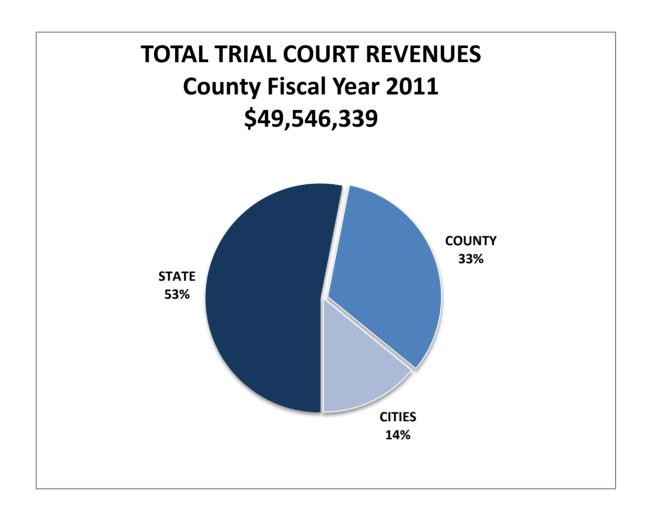

| <u>\$ 344,122</u>           | <u>\$ 6,644,021</u>                           |
| TOTALS                          | \$49,546,339                                                                 | \$87,598,124                | \$ (38,051,785)                               |
| *County FY2011<br>*State FY2011 | October 1, 2010 – Se<br>July 1, 2010 – June 3                                |                             |                                               |
| ** Not Included in<br>Expenses  | Juvenile Detention C<br>(Public Defender Costs a<br>Trial Court Financing Re | and Prosecutor Costs are no | longer reported on the                        |

WHAT IT COSTS TO RUN THE TRIAL COURTS: (COUNTY FISCAL YEAR 2011)



# CRIMINAL FINE AND CIVIL FILING FEE REVENUE (COUNTY FISCAL YEAR 2011)



# TRIAL COURT FINANCING

# SUMMARY BY COUNTY OF CRIMINAL JUSTICE, JUVENILE JUSTICE, AND COURT REVENUE AND EXPENSES BY FUND (EXCLUDING JAIL AND SHERIFF COSTS)

FOR THE YEAR ENDED SEPTEMBER 30, 2011

|                                                  |                         | STAT                 | EWIDE TOTA               | LS                         |                        |                          |                          |                            |
|--------------------------------------------------|-------------------------|----------------------|--------------------------|----------------------------|------------------------|--------------------------|--------------------------|----------------------------|
| COURT                                            | FIRST