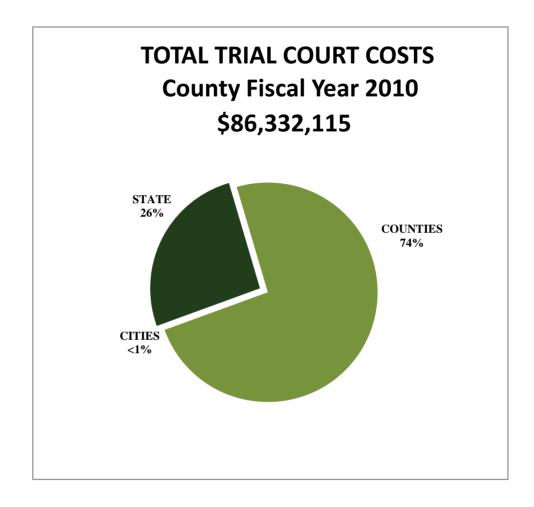

30, 2010                                              |                   |                                               |  |  |
| ** Not Included in | Juvenile Detention                                                        | Costs \$12,808,07 | 72                                            |  |  |
| Expenses           | (Public Defender Costs and Prosecutor Costs are no longer reported on the |                   |                                               |  |  |
|                    | Trial Court Financing                                                     | Report)           |                                               |  |  |

#### CRIMINAL FINE AND CIVIL FILING FEE REVENUE

(COUNTY FISCAL YEAR 2010)



#### WHAT IT COSTS TO RUN THE TRIAL COURTS:

(COUNTY FISCAL YEAR 2010)



TRIAL COURT FINANCING

## SUMMARY BY COUNTY OF CRIMINAL JUSTICE, JUVENILE JUSTICE, AND COURT REVENUE AND EXPENSES BY FUND (EXCLUDING JAIL AND SHERIFF COSTS)

FOR THE YEAR ENDED SEPTEMBER 30, 2010

|                                                  |                      | STAT                 | EWIDE TOTA                               | ALS                   |                      |                      |                      |                        |
|--------------------------------------------------|----------------------|----------------------|------------------------------------------|-----------------------|----------------------|----------------------|----------------------|------------------------|
| COURT                                            | FIRST                | SECON