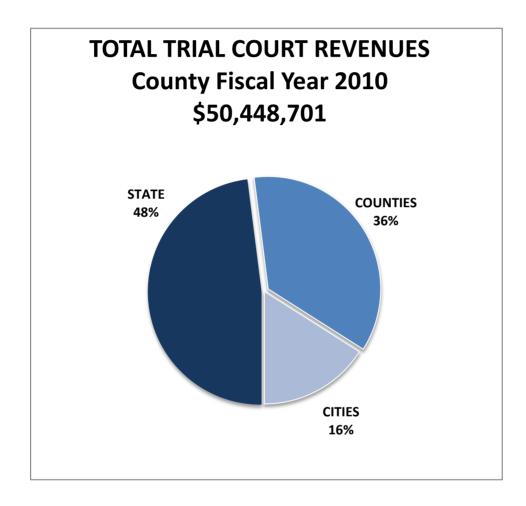

|  |  |
| *State FY2010      | July 1, 2009 – June 30, 2010                                              |                   |                                               |  |  |
| ** Not Included in | Juvenile Detention                                                        | Costs \$12,808,07 | 72                                            |  |  |
| Expenses           | (Public Defender Costs and Prosecutor Costs are no longer reported on the |                   |                                               |  |  |
|                    | Trial Court Financing                                                     | Report)           |                                               |  |  |

#### CRIMINAL FINE AND CIVIL FILING FEE REVENUE

(COUNTY FISCAL YEAR 2010)



#### WHAT IT COSTS TO RUN THE TRIAL COURTS:

(COUNTY FISCAL YEAR 2010)



TRIAL COURT FINANCING

## SUMMARY BY COUNTY OF CRIMINAL JUSTICE, JUVENILE JUSTICE, AND COURT REVENUE AND EXPENSES BY FUND (EXCLUDING JAIL AND SHERIFF COSTS)

FOR THE YEAR ENDED SEPTEMBER 30, 2010

|                                                  |                      | STAT                 | EWIDE TOTA                               | ALS                   |                      |                      |                      |                        |
|--------------------------------------------------|----------------------|----------------------|------------------------------------------|-----------------------|----------------------|----------------------|----------------------|------------------------|
| COURT