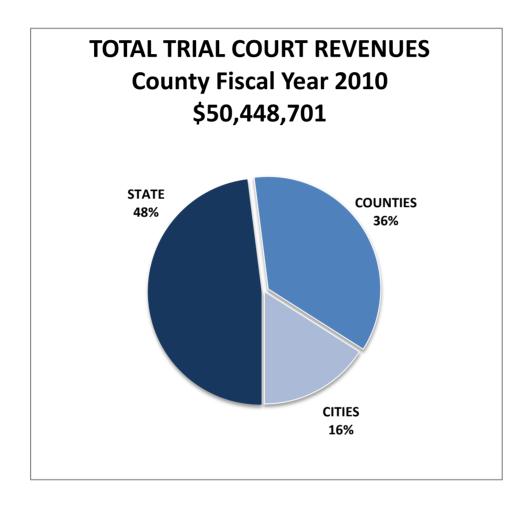

| \$ 7,672,174                                                       | \$ 193,514                 | \$ 7,478,660                                  |  |
| TOTALS                        | \$50,448,701                                                       | \$86,332,115               | \$ (35,883,414)                               |  |
| *County FY2010  *State FY2010 | October 1, 2009 – September 30, 2010  July 1, 2009 – June 30, 2010 |                            |                                               |  |
| ** Not Included in Expenses   | Juvenile Detention (Public Defender Cost Trial Court Financing     | s and Prosecutor Costs are | 72 e no longer reported on the                |  |

### CRIMINAL FINE AND CIVIL FILING FEE REVENUE

(COUNTY FISCAL YEAR 2010)



### WHAT IT COSTS TO RUN THE TRIAL COURTS:

(COUNTY FISCAL YEAR 2010)



TRIAL COURT FINANCING

# SUMMARY BY COUNTY OF CRIMINAL JUSTICE, JUVENILE JUSTICE, AND COURT REVENUE AND EXPENSES BY FUND (EXCLUDING JAIL AND SHERIFF COSTS)

FOR THE YEAR ENDED SEPTEMBER 30, 2010

| District Court Fund:   Beginning Balance 10/1/2009   \$2,655,029   \$598,581   \$2,664,087   \$3,717,513   \$1,827,205   \$1,360,753   \$6,811,1751   \$1,187,350   \$5,798,580   \$8,535,456   \$2,126,601   \$3,287,043   \$9,398, \$1,301   \$1,187,350   \$1,184,83   \$5,932,576   \$7,274,513   \$2,027,522   \$3,263,122   \$8,029, \$2,664,087   \$3,287,043   \$9,398, \$1,301   \$1,187,350   \$3,001,24   \$1,184,85   \$3,593,2576   \$7,274,513   \$2,027,522   \$3,263,122   \$8,029, \$2,664,087   \$3,287,043   \$9,398, \$3,30