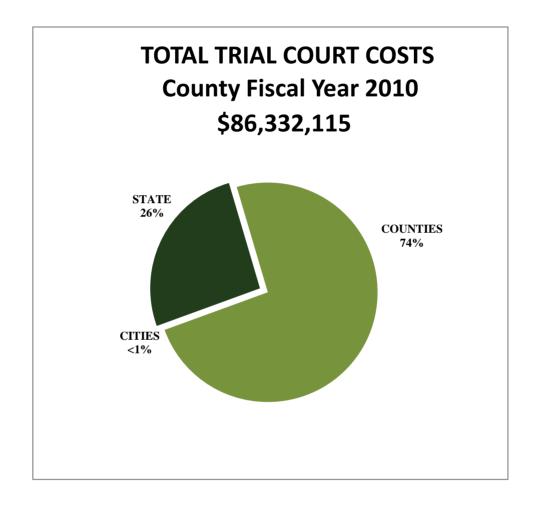

| \$ 193,514                 | \$ 7,478,660                                  |  |
| TOTALS                        | \$50,448,701                                                       | \$86,332,115               | \$ (35,883,414)                               |  |
| *County FY2010  *State FY2010 | October 1, 2009 – September 30, 2010  July 1, 2009 – June 30, 2010 |                            |                                               |  |
| ** Not Included in Expenses   | Juvenile Detention (Public Defender Cost Trial Court Financing     | s and Prosecutor Costs are | 72 e no longer reported on the                |  |

### CRIMINAL FINE AND CIVIL FILING FEE REVENUE

(COUNTY FISCAL YEAR 2010)



### WHAT IT COSTS TO RUN THE TRIAL COURTS:

(COUNTY FISCAL YEAR 2010)



TRIAL COURT FINANCING

# SUMMARY BY COUNTY OF CRIMINAL JUSTICE, JUVENILE JUSTICE, AND COURT REVENUE AND EXPENSES BY FUND (EXCLUDING JAIL AND SHERIFF COSTS)

FOR THE YEAR ENDED SEPTEMBER 30, 2010

| District Court Fund:   Beginning Balance 10/1/2009   \$2,655,029   \$598,581   \$2,664,087   \$3,717,513   \$1,827,205   \$1,360,753   \$6,811,1751   \$1,187,350   \$5,798,580   \$8,535,456   \$2,126,601   \$3,287,043   \$9,398, \$1,301   \$1,187,350   \$1,184,83   \$5,932,576   \$7,274,513   \$2,027,522   \$3,263,122   \$8,029, \$2,664,087   \$3,287,043   \$9,398, \$1,301   \$1,187,350   \$3,001,24   \$1,184,85   \$3,593,2576   \$7,274,513   \$2,027,522   \$3,263,122   \$8,029, \$2,664,087   \$3,287,043   \$9,398, \$3,301,24   \$3,593,2576   \$7,274,513   \$2,027,522   \$3,263,122   \$8,029,