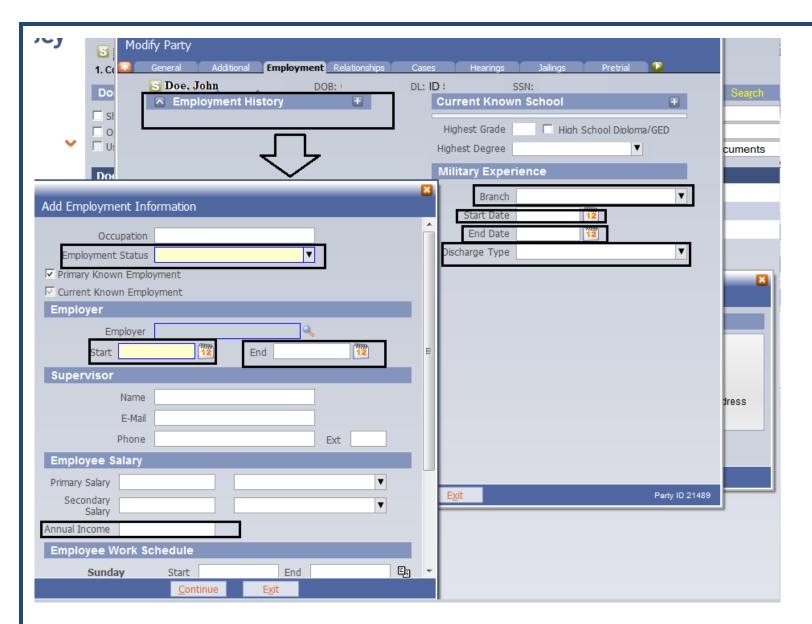

Marital status is an important super descriptor for data collection.

Supervision-Party-Employment:

The Employment tab is where information should be collected regarding the employment status (full time, part time, etc.) and the start and end date of employment. Lastly, for further cost benefit analysis, the annualized income should be reported. This tab also houses the military experience information. If the participant has served, please indicate the branch, start and end dates and the discharge type. Back to Supervision: