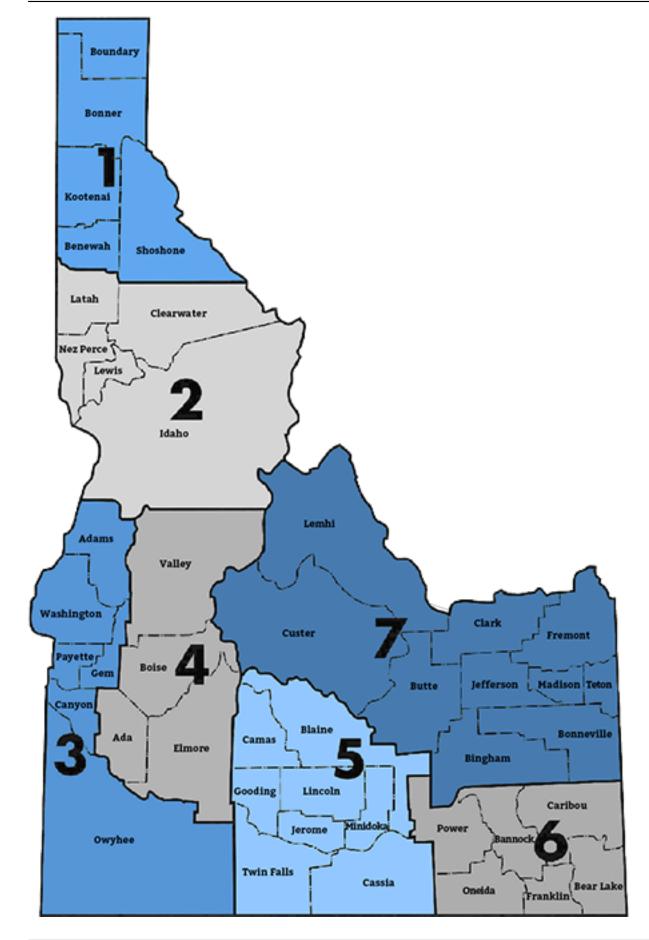

## **Idaho's District Courts**

All local rules are maintained by the districts; the Idaho Supreme Court does not warrant the content of these rules.

| First Judicial District [1]                               |           | Second Judicial District [2] |               | Third Judicial District [3] |            |
|-----------------------------------------------------------|-----------|------------------------------|---------------|-----------------------------|------------|
| Local Rules [4]                                           |           | Local Rules [5]              |               | Local Rules [6]             |            |
| Counties:                                                 |           | Counties:                    |               | Counties:                   |            |
| Benewah                                                   | Bonner    | Clearwater                   | Idaho         | Adams                       | Canyon     |
| Boundary                                                  | Kootenai  | Latah                        | Lewis         | Gem                         | Owyhee     |
| Shoshone                                                  |           | Nez Perce                    |               | Payette                     | Washington |
|                                                           |           |                              | 1 [0]         |                             |            |
| Fourth Judicial District [7]                              |           | Fifth Judicial District [8]  |               | Sixth Judicial District [9] |            |
| Local Rules [10]                                          |           | Local Rules [11]             |               | Local Rules [12]            |            |
| Counties:                                                 |           | Counties:                    |               | Counties:                   |            |
| Ada                                                       | Boise     | Blaine                       | Camas         | Bannock                     | Bear Lake  |
| Elmore                                                    | Valley    | Cassia                       | Gooding       | Caribou                     | Franklin   |
|                                                           |           | Jerome                       | Lincoln       | Oneida                      | Power      |
|                                                           |           | Minidoka                     | Twin Falls    |                             |            |
|                                                           |           | Seventh Iudicia              | District [13] |                             |            |
| <u>Seventh Judicial District</u> [13]<br>Local Rules [14] |           |                              |               |                             |            |
| Counties:                                                 |           |                              |               |                             |            |
| Bingham                                                   |           | Bonnevill                    |               |                             |            |
| Butte                                                     |           | Clark                        |               |                             |            |
|                                                           | Custer    | Fremont                      |               |                             |            |
|                                                           | Jefferson | Lemhi                        |               |                             |            |
|                                                           | Madison   | Teton                        |               |                             |            |
|                                                           |           |                              |               |                             |            |
|                                                           |           |                              |               |                             |            |
|                                                           |           |                              |               |                             |            |